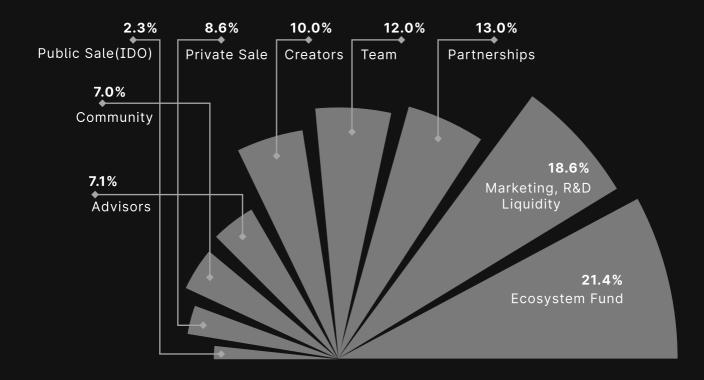

### **Token Distribution**

| Allocation Fund              | Q-ty<br>millions | %    |                                        | /esting<br>erm, m |
|------------------------------|------------------|------|----------------------------------------|-------------------|
| Private Sale                 | 600 000 000      | 8.6  | 7                                      | 24                |
| Public Sale(IDO)             | 160 000 000      | 2.3  | 10% unlock AT TGE.<br>1M FURTHER CLIFF |                   |
| Community                    | 490 000 000      | 7.0  | 0                                      | 0                 |
| Creators                     | 700 000 000      | 10.0 | 12                                     | 24                |
| Team                         | 840 000 000      | 12.0 | 12                                     | 36                |
| Advisors                     | 500 000 000      | 7.1  | 9                                      | 24                |
| Marketing, R&D and Liquidity | 1 300 000 000    | 18.6 | 0                                      | 0                 |
| Partnerships                 | 910 000 000      | 13   | 9                                      | 24                |
| Ecosystem Fund               | 1 500 000 000    | 21.4 | 12                                     | 48                |